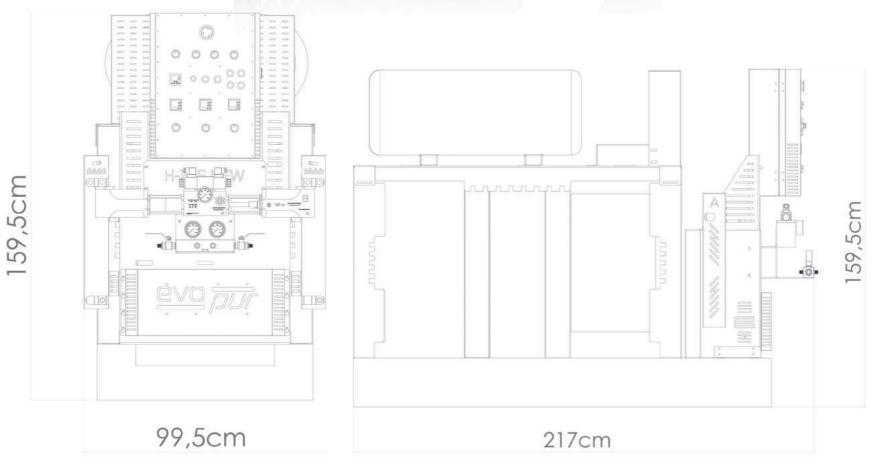

|
| Fluid Inlets (ISO)          | 30/2                        |
| Fluid Inlets (POLY)         | 30/2                        |
| Max. Fluid Temp.            | 90°C                        |
| Max. Hose Lenght            | 120 mt                      |
| Hydraulic Tank              | 34 lt                       |
| Air Compressor Pressure     | 6-8 bar                     |
| Air Compressor Tank         | 200 lt                      |
| Air Compressor kw l         | 3 kw                        |
| Weight                      | 1070 kg                     |







<u>טק 200</u>

evopu

 H19-5 NEW

 $\bigcirc$ 

## ATG EVOPUR PROUDLY PRESENTS NEW GENERATION G SERIES

Generator integrated system is lighter, stronger than ever and solid as always. Designed for your comfort by ATG.







**Factory :** Organize Industry Area 18.Street Number:38 KAYSERİ / TURKEY P : +90.352 322 10 18

Marmara Office : Birmes Industry Area Mescit Neighborhood A4 Block Nmber:2 Orhanlı/Tuzla/İSTANBUL P: +90.216 398 26 58



e-mail : info@atgmakina.com

www.atgmakina.com www.poliuretanmakinasi.com