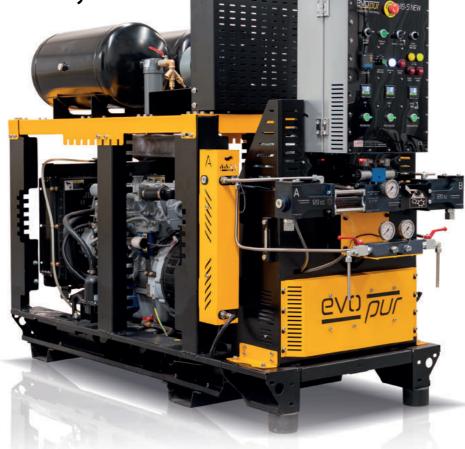

## **Evopur Prime Generator Integrated System** Polyurethane & Polyurea Spray Machinery

**Evolution** Pur Technology

## ATG EVOPUR PROUDLY PRESENTS NEW GENERATION G SERIES

Generator integrated system is lighter, stronger than ever and solid as always. Designed for your comfort by ATG.

**Factory :** Organize Industry Area 18.Street Number:38 KAYSERİ / TURKEY P : +90.352 322 10 18