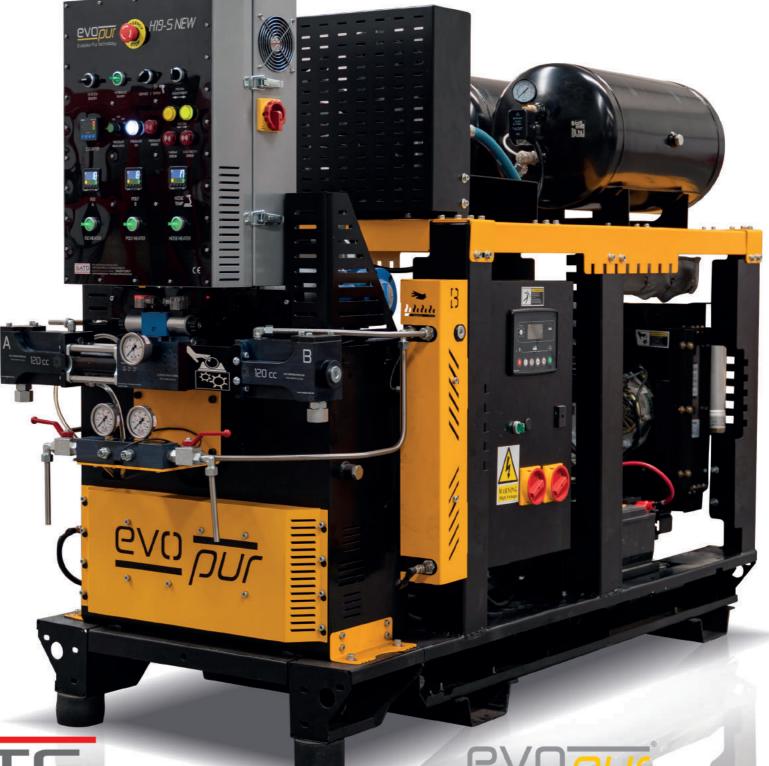

## **Evopur Prime Generator Integrated System** Polyurethane & Polyurea Spray Machinery

**Evolution** Pur Technology

## ATG EVOPUR PROUDLY PRESENTS NEW GENERATION G SERIES

Generator integrated system is lighter, stronger than ever and solid as always. Designed for your comfort by ATG.

**Factory :** Organize Industry Area 18.Street Number:38 KAYSERİ / TURKEY P : +90.352 322 10 18

| Max kw                      | 20                          |
|-----------------------------|-----------------------------|
| Voltage                     | 380                         |
| Phase                       | 3 Ø Y                       |
| Hz                          | 50                          |
| Generator kw                | 34 kw                       |
| Amps                        | 45                          |
| Max Fluid Output<br>(25°C)  | 16 lt/min ±%3               |
| Proportioner                | 80 cc or 120 cc             |
| Max. Fluid Working Pressure | 148 bar                     |
| Adjustable Fluid Pressure   | 30 bar – 148 bar or 240 bar |
| Oil Pressure                | 70 bar                      |
| Pre Heater                  | 5 kw each                   |
| Hose Heater                 | 4 kw                        |
| Fluid Outlets (ISO)         | 16-1.5 metric               |
| Fluid Outlets (POLY)        | 18-1.5 metric               |
| Fluid Inlets (ISO)          | 30/2                        |
| Fluid Inlets (POLY)         | 30/2                        |
| Max. Fluid Temp.            | 90°C                        |
| Max. Hose Lenght            | 120 mt                      |
| Hydraulic Tank              | 34 lt                       |
| Air Compressor Pressure     | 6-8 bar                     |
| Air Compressor Tank         | 200 lt                      |
| Air Compressor kw l         | 3 kw                        |
| Weight                      | 1070 kg                     |